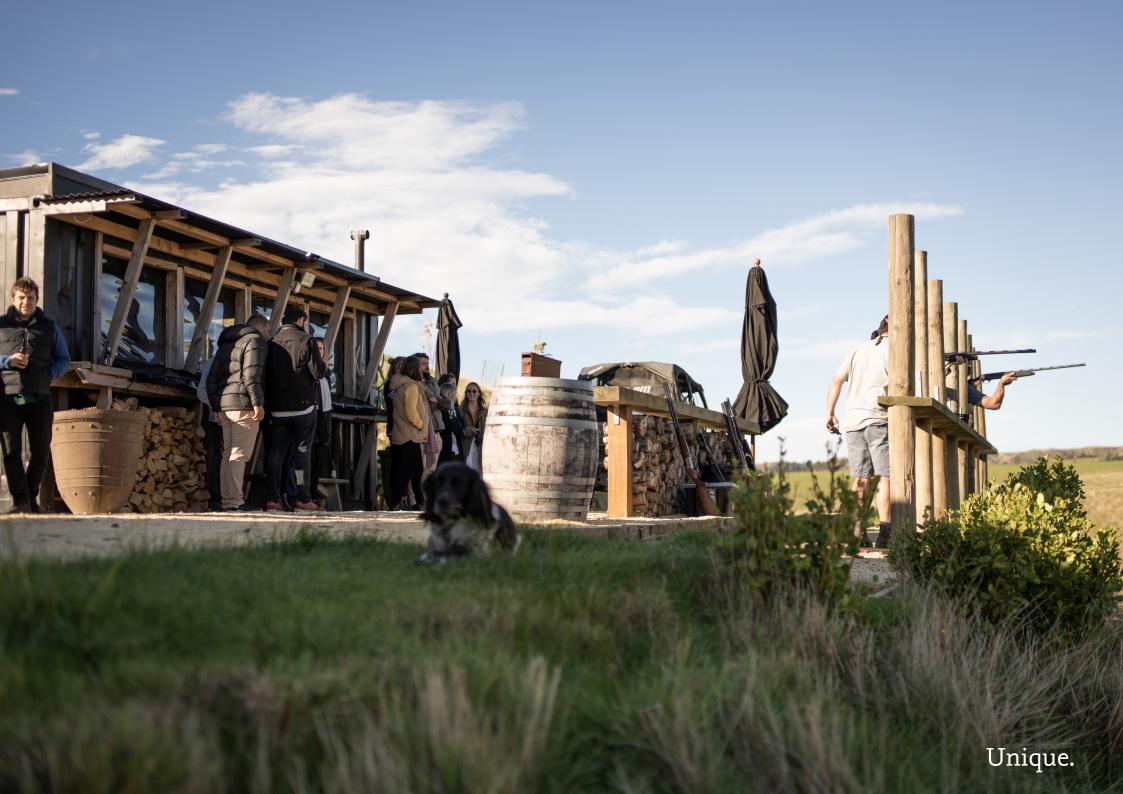

## An activity for everyone. We've created venues across our property to suit the style of day

We've created venues across our property to suit the style of day you're after. At The Den you can try your hand at clay bird shooting and relax with mates. The Landing is a stunning natural amphitheatre that's perfect for hosting a party or trying your hand at knife throwing and archery. At the highest point on our farm you'll find The Lookout where you can enjoy Top Golf or take in the views.

With activities including clay target shooting, archery and knife throwing, plus a driving range and cricket, there's plenty to do in a day at Outfoxed. Let your competitive spirit run high having a go at the whole lot or let us design a day with activities to suit your crew.