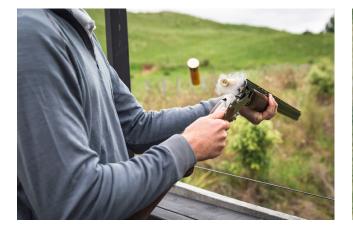

## An activity for everyone. We've created venues across our property to suit the style of day

We've created venues across our property to suit the style of day you're after. At The Den you can try your hand at clay bird shooting and relax with mates. The Landing is a stunning natural amphitheatre that's perfect for hosting a party or trying your hand at knife throwing and archery. At the highest point on our farm you'll find The Lookout where you can enjoy Top Golf or take in the views.

With activities including clay target shooting, archery and knife throwing, plus a driving range and cricket, there's plenty to do in a day at Outfoxed. Let your competitive spirit run high having a go at the whole lot or let us design a day with activities to suit your crew.